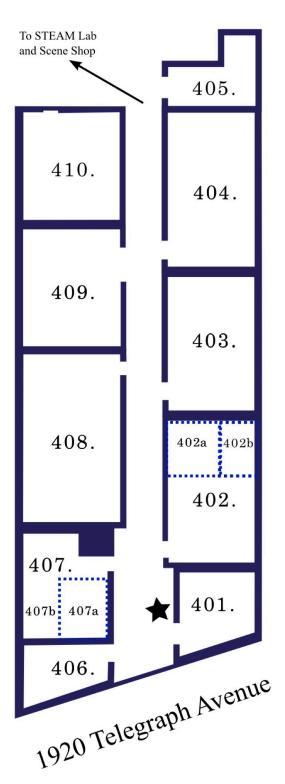

## MAIN RM FUNCTIONS

- 402. Sound Proof Modular Rooms
- 403. AP Theory / Guitar Studies
- 404. Jazz Room
- 405. Instrument Library and Repair
- 406. Instrumental Offices / Library
- 407. Sound Proof Modular Rooms
- 408. Lecture Room
- 409. Piano Lab
- 410. World Music / Theory
- 306. Classical Guitar / Theory / Sectionals

## **INSTRUCTORS**

- 401. Claire Phillips
- 402. Justin Ouellet
- 403. Patrick Anseth
- 404. Dave Ellis
- 405. Sectional Teachers
- 406. Instrumental Offices
- 407. Kev Choice / Sectional Teachers
- 408. Nick Kanozik
- 409. Emily Tian / Kev Choice
- 410. Josh Jones / Claire Phillips
- 306. Geechi Taylor / Tony Kakamakov