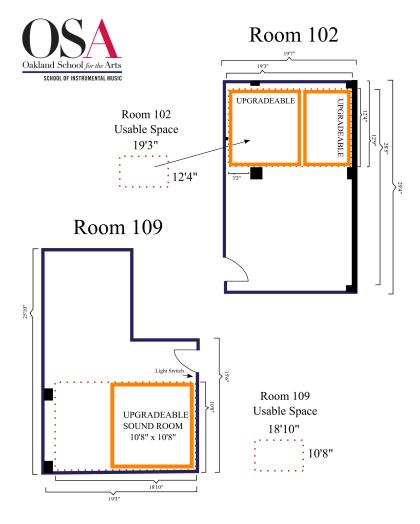

## MAIN RM FUNCTIONS

- 402. Sound Proof Modular Rooms
- 403. AP Theory / Guitar Studies
- 404. Jazz Room
- 405. Instrument Library and Repair
- 406. Instrumental Offices / Library
- 407. Sound Proof Modular Rooms
- 408. Lecture Room
- 409. Piano Lab
- 410. World Music / Theory
- 306. Classical Guitar / Theory / Sectionals

## **INSTRUCTORS**

- 401. Claire Phillips
- 402. Justin Ouellet
- 403. Patrick Anseth
- 404. Dave Ellis
- 405. Sectional Teachers
- 406. Instrumental Offices
- 407. Kev Choice / Sectional Teachers
- 408. Nick Kanozik
- 409. Emily Tian / Kev Choice
- 410. Josh Jones / Claire Phillips
- 306. Geechi Taylor / Tony Kakamakov